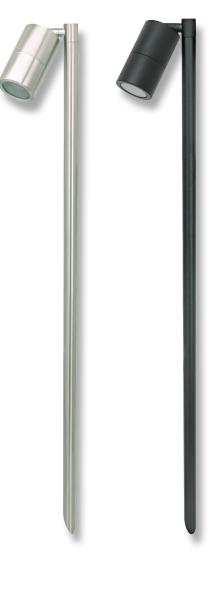

## Description

The SHADOW Series 1 Light Path Spike Light offers a durable weatherproof solution to lighting up pathways and plants where ambient lighting is required. Available in solid finishes (316 Stainless Steel), and Powder coated Aluminium (Textured Black).

Suits a MR16 lamp (not included), and requires an LED Driver (12V DC Parallel wiring). Backed by a 2 Year Warranty.