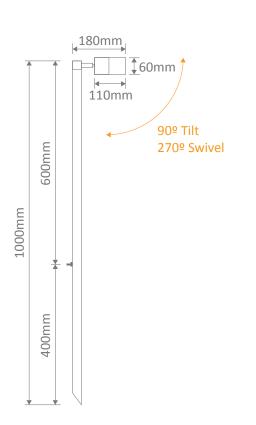

## **Specification Features**

Input Voltage:12VPower (W):20W MaxIP rating (IP):65Lamp:MR16 (not included)LED Driver required (Wire in parallel)