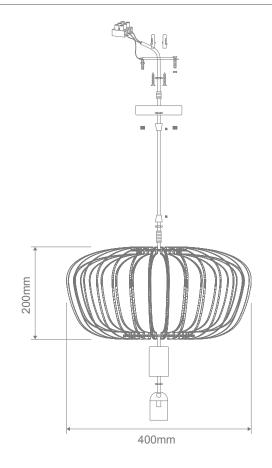

ant range offers a very modern and natural feel to most living and entertaining spaces with the open slat design and organic composition. Sizes available in 40cm, 50cm and 60cm diameters. Colours available are painted Black, painted white and stained dark wood. Comes standard with 1.5 metres of cable. Suitable for living, dining, bedrooms, as well as restaurants and Cafes to achieve a contemporary look.



Images pictured with globe (not included)

Order Code: 31000

Product Code: ROBIN-40-BLK

Colour: Black

31001 Order Code:

Product Code: ROBIN-40-BRN

Colour: Brown Order Code: 31002

Product Code: ROBIN-40-WHT

Colour: White

### **Specification Features**

Input Voltage: 240V

Power (W): Max 20W LED

IP rating (IP): 20

Requires: 1xE27 Globe. Not included

#### Diagrams / Additional