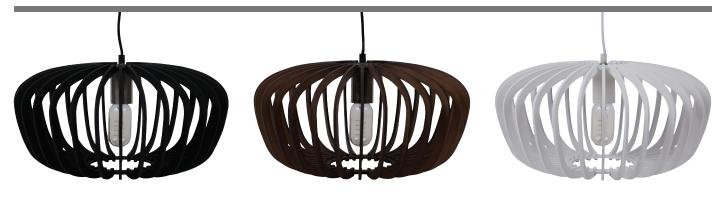

#### Description

Robin Timber series pendant range offers a very modern and natural feel to most living and entertaining spaces with the open slat design and organic composition. Sizes available in 40cm, 50cm and 60cm diameters. Colours available are painted Black, painted white and stained dark wood. Comes standard with 1.5 metres of cable. Suitable for living, dining, bedrooms, as well as restaurants and Cafes to achieve a contemporary look.

Images pictured with globe (not included)

Order Code: 31000

Product Code: ROBIN-40-BLK

Colour: Black

31001 Order Code:

Product Code: ROBIN-40-BRN

Colour: Brown Order Code: 31002

Product Code: ROBIN-40-WHT

Colour: White