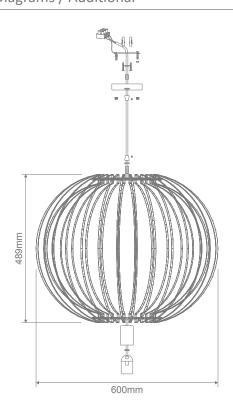

## **PUFFIN-60 Timber Pendant**





## Description

Puffin Timber series pendant range offers a very modern and natural feel to most living and entertaining spaces with the open slat design and organic composition. Sizes available in 30cm, 40cm and 60cm diameters. Colours available are painted Black, painted white and stained dark wood. Comes standard with 1.5 metres of cable. Suitable for living, dining, bedrooms, as well as restaurants and Cafes to achieve a contemporary look.



## Product Code: PUFFIN-60-BLK Colour: Black

**Specification Features** 

Input Voltage: Power (W):

IP rating (IP):

240V

20 Requires: 1xE27 Globe. Not included

Max 20W

Product Code: PUFFIN-60-BRN Colour: Brown

## Diagrams / Additional

Colour:



White