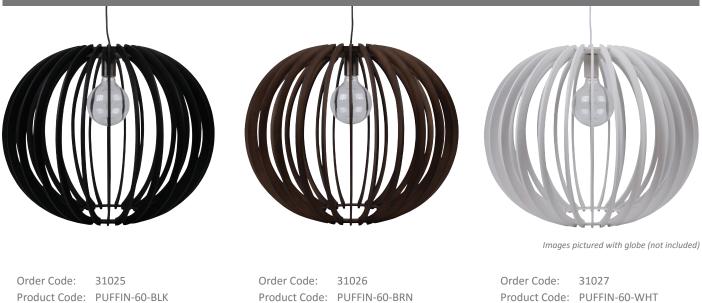

## Description

Puffin Timber series pendant range offers a very modern and natural feel to most living and entertaining spaces with the open slat design and organic composition. Sizes available in 30cm, 40cm and 60cm diameters. Colours available are painted Black, painted white and stained dark wood. Comes standard with 1.5 metres of cable. Suitable for living, dining, bedrooms, as well as restaurants and Cafes to achieve a contemporary look.

## Product Code: PUFFIN-60-BLK Colour: Black

**Specification Features** 

Input Voltage: Power (W):

IP rating (IP):

240V

20 Requires: 1xE27 Globe. Not included

Max 20W

Product Code: PUFFIN-60-BRN Colour: Brown