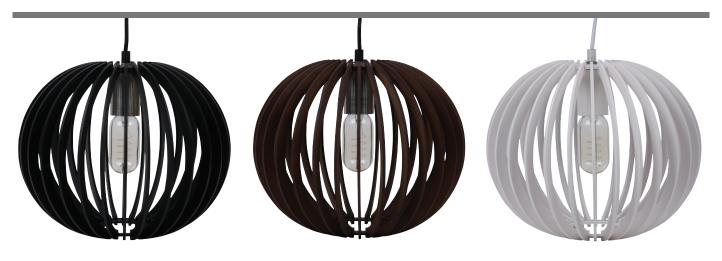

## Description

Puffin Timber series pendant range offers a very modern and natural feel to most living and entertaining spaces with the open slat design and organic composition. Sizes available in 30cm, 40cm and 60cm diameters. Colours available are painted Black, painted white and stained dark wood. Comes standard with 1.5 metres of cable. Suitable for living, dining, bedrooms, as well as restaurants and Cafes to achieve a contemporary look.

Images pictured with globe (not included)

Order Code: 31015

Product Code: PUFFIN-30-BLK

Colour: Black

Order Code: 31016

Product Code: PUFFIN-30-BRN

Colour: Brown

Order Code: 31017

Product Code: PUFFIN-30-WHT

Colour: White