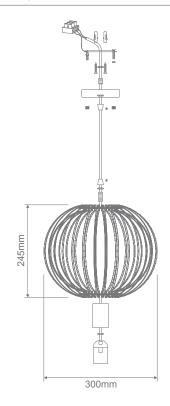

range offers a very modern and natural feel to most living and entertaining spaces with the open slat design and organic composition. Sizes available in 30cm, 40cm and 60cm diameters. Colours available are painted Black, painted white and stained dark wood. Comes standard with 1.5 metres of cable. Suitable for living, dining, bedrooms, as well as restaurants and Cafes to achieve a contemporary look.



Images pictured with globe (not included)

Order Code: 31015

Product Code: PUFFIN-30-BLK

Colour: Black

Order Code: 31016

Product Code: PUFFIN-30-BRN

Colour: Brown

Order Code: 31017

Product Code: PUFFIN-30-WHT

Colour: White

### **Specification Features**

Input Voltage: 240V

Power (W): Max 20W LED

IP rating (IP): 20

Requires: 1xE27 Globe. Not included

### Diagrams / Additional