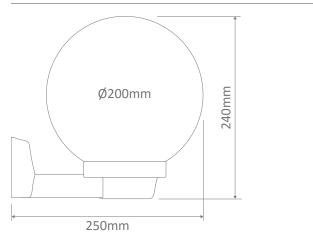

## Diagrams / Additional

| Order Code:   | 18613         |
|---------------|---------------|
| Product Code: | VL-120021     |
| Colour:       | White / Opal  |
| Order Code:   | 18614         |
| Product Code: | VL-120022     |
| Colour:       | White / Smoke |
| Order Code:   | 18615         |
| Product Code: | VL-120024     |
| Colour:       | White / Opal  |
| Order Code:   | 18616         |
| Product Code: | VL-120025     |
| Colour:       | White / Smoke |