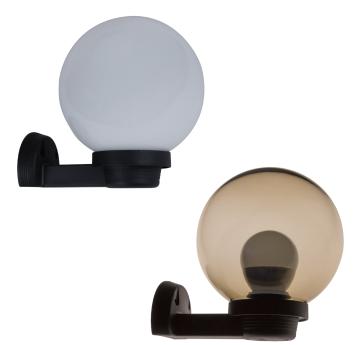

## Description

Polycarbonate wall light with arm and 200mm sphere. Ideal for coastal areas.

## Diagrams / Additional

| Order Code:   | 18613         |
|---------------|---------------|
| Product Code: | VL-120021     |
| Colour:       | White / Opal  |
| Order Code:   | 18614         |
| Product Code: | VL-120022     |
| Colour:       | White / Smoke |
| Order Code:   | 18615         |
| Product Code: | VL-120024     |
| Colour:       | White / Opal  |
| Order Code:   | 18616         |
| Product Code: | VL-120025     |
| Colour:       | White / Smoke |