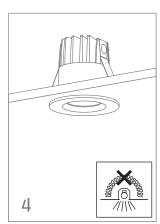

|  |

Thank you for purchasing your new LED POCKET, Please take the time to read and understand the instruction sheet below. Failure to do so may void warranty.

## **Specifications**

| Voltage:   | 240V | Lumen (±5%): | Warm White 3000K - 125lm<br>Neutral White 4000K - 125lm<br>White 5000K - 125lm | Dimmable: | No        |
|------------|------|--------------|--------------------------------------------------------------------------------|-----------|-----------|
| Power:     | 3W   | Beam Angle:  | 20°                                                                            | CRI:      | 82        |
| IP Rating: | 20   | CCT:         | 3000K - 4000K - 5000K                                                          | Lifespan: | 50,000hrs |