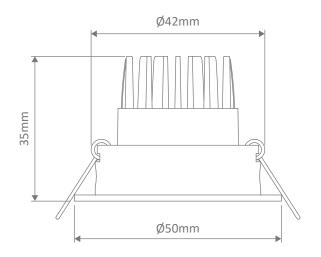

≥82 Beam angle (°): 20° Dimmable: No Lifespan (hrs): 50,000hrs Cutout (Ø): Ø45mm

CRI:

### Diagrams / Additional

Cutout: Ø45mm

| Item No.           | Variant | CCT   |
|--------------------|---------|-------|
| POCKET-3W-TILT-WHT | 21188   | 3000K |
|                    | 21191   | 4000K |
|                    | 21194   | 5000K |
| POCKET-3W-TILT-BLK | 21179   | 3000K |
|                    | 21182   | 4000K |
|                    | 21185   | 5000K |