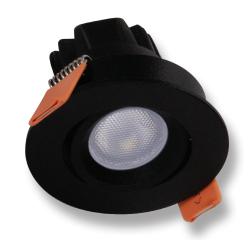

#### Description

The POCKET Series is a miniature downlight range that offers a great solution for cabinet lighting, and display lighting, or for applications where a wall wash effect is required. Features include fixed deep set frame or tilt frame, with the choice of a Black or Satin White powder coated finish. Different optic lens diffuser options allow for a 10°, 20° or 40° beam angle effect, and is perfectly matched with the single point COB high performing LED. Suitable for displays, cabinet lighting, and wall washing, or almost any application where discreet highlighting is required. Complete with a micro sized LED driver and flex and plug. Backed by our Three Year Replacement Warranty.

### Diagrams / Additional

Cutout: Ø45mm

| Item No.           | Variant | CCT   |
|--------------------|---------|-------|
| POCKET-3W-TILT-WHT | 21188   | 3000K |
|                    | 21191   | 4000K |
|                    | 21194   | 5000K |
| POCKET-3W-TILT-BLK | 21179   | 3000K |
|                    | 21182   | 4000K |
|                    | 21185   | 5000K |