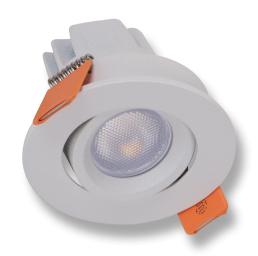

#### Description

The POCKET Series is a miniature downlight range that offers a great solution for cabinet lighting, and display lighting, or for applications where a wall wash effect is required. Features include fixed deep set frame or tilt frame, with the choice of a Black or Satin White powder coated finish. Different optic lens diffuser options allow for a 10°, 20° or 40° beam angle effect, and is perfectly matched with the single point COB high performing LED. Suitable for displays, cabinet lighting, and wall washing, or almost any application where discreet highlighting is required. Complete with a micro sized LED driver and flex and plug. Backed by our Three Year Replacement Warranty.

### Diagrams / Additional

Cutout: Ø45mm

| Item No.           | Variant | CCT   |
|--------------------|---------|-------|
| POCKET-3W-TILT-WHT | 21188   | 3000K |
|                    | 21191   | 4000K |
|                    | 21194   | 5000K |
| POCKET-3W-TILT-BLK | 21179   | 3000K |
|                    | 21182   | 4000K |
|                    | 21185   | 5000K |