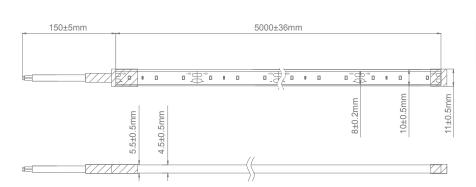

#### Diagrams / Additional

| Item No.      | Variant | Colour      |
|---------------|---------|-------------|
|               |         | Temperature |
| Plex-7.2-IP66 | 20332   | 2700K       |
|               | 20333   | 3000K       |
|               | 20334   | 4000K       |
|               | 20335   | 5000K       |