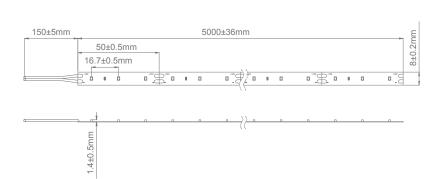

## **Specification Features**

| Colours:                     | 1 colour                      |  |
|------------------------------|-------------------------------|--|
| Light Source:                | 2110 SMD LED                  |  |
| LED Type:                    | San'an                        |  |
| Colour Temperature:          | 2700K, 3000K, 4000K, & 5000K  |  |
| Lumen Output per metre:      | 490lm, 518lm, 547lm, 547lm    |  |
| CRI:                         | 90                            |  |
| Number of LED per metre:     | 60                            |  |
| Wattage per metre:           | 7.2W                          |  |
| Input Voltage:               | 12VDC                         |  |
| Beam angle:                  | 120°                          |  |
| Wiring:                      | Parallel                      |  |
| IP Rating:                   | IP20                          |  |
| Cutting Increments/Sections: | 50mm                          |  |
| Requires:                    | 12VDC constant voltage driver |  |
| Dimmable:                    | Yes*                          |  |
| IES files:                   | Yes**                         |  |
|                              |                               |  |

## Diagrams / Additional

| Item No.   | Variant | Colour      |
|------------|---------|-------------|
| itelli No. |         | Temperature |
| Plex-7.2   | 20314   | 2700K       |
|            | 20315   | 3000K       |
|            | 20316   | 4000K       |
|            | 20317   | 5000K       |