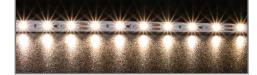

## **Specification Features**

| Colours:                     | 1 colour                      |  |
|------------------------------|-------------------------------|--|
| Light Source:                | 2110 SMD LED                  |  |
| LED Type:                    | San'an                        |  |
| Colour Temperature:          | 2700K, 3000K, 4000K, & 5000K  |  |
| Lumen Output per metre:      | 490lm, 518lm, 547lm, 547lm    |  |
| CRI:                         | 90                            |  |
| Number of LED per metre:     | 60                            |  |
| Wattage per metre:           | 7.2W                          |  |
| Input Voltage:               | 12VDC                         |  |
| Beam angle:                  | 120°                          |  |
| Wiring:                      | Parallel                      |  |
| IP Rating:                   | IP20                          |  |
| Cutting Increments/Sections: | 50mm                          |  |
| Requires:                    | 12VDC constant voltage driver |  |
| Dimmable:                    | Yes*                          |  |
| IES files:                   | Yes**                         |  |
|                              |                               |  |