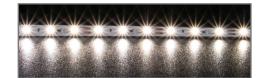

## **Specification Features**

| Colours:                     | 1 colour                      |  |
|------------------------------|-------------------------------|--|
| Light Source:                | 2110 SMD LED                  |  |
| LED Type:                    | San'an                        |  |
| Colour Temperature:          | 2700K, 3000K, 4000K, & 5000K  |  |
| Lumen Output per metre:      | 490lm, 518lm, 547lm, 547lm    |  |
| CRI:                         | 90                            |  |
| Number of LED per metre:     | 60                            |  |
| Wattage per metre:           | 7.2W                          |  |
| Input Voltage:               | 12VDC                         |  |
| Beam angle:                  | 120°                          |  |
| Wiring:                      | Parallel                      |  |
| IP Rating:                   | IP20                          |  |
| Cutting Increments/Sections: | 50mm                          |  |
| Requires:                    | 12VDC constant voltage driver |  |
| Dimmable:                    | Yes*                          |  |
| IES files:                   | Yes**                         |  |
|                              |                               |  |