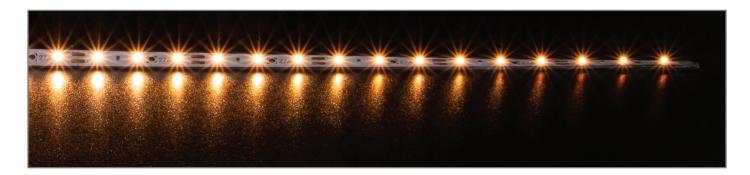

## Description

Introducing the brand new professional Plex series of LED strip from Domus Lighting incorporating the latest in LED SMD chip technology. Utilising the brand new CRI90 2110 SMD chip from San'an you can now achieve even smoother seamless linear lighting whilst also providing better torsional, twisting and vibrational characteristics due to the stronger LED frame and soldering points to the PCB board. The Plex series LED Chips have a high CRI 90 and come from a single colour bin allowing you to create endless possibilities for your residential or commercial linear lighting project. Ideal for kitchens, bars, restaurants and all backed by our Domus Lighting 3 year warranty for peace of mind.

## **Specification Features**

| Colours:                     | 1 colour                      |  |
|------------------------------|-------------------------------|--|
| Light Source:                | 2110 SMD LED                  |  |
| LED Type:                    | San'an                        |  |
| Colour Temperature:          | 2700K, 3000K, 4000K, & 5000K  |  |
| Lumen Output per metre:      | 490lm, 518lm, 547lm, 547lm    |  |
| CRI:                         | 90                            |  |
| Number of LED per metre:     | 60                            |  |
| Wattage per metre:           | 7.2W                          |  |
| Input Voltage:               | 12VDC                         |  |
| Beam angle:                  | 120°                          |  |
| Wiring:                      | Parallel                      |  |
| IP Rating:                   | IP20                          |  |
| Cutting Increments/Sections: | 50mm                          |  |
| Requires:                    | 12VDC constant voltage driver |  |
| Dimmable:                    | Yes*                          |  |
| IES files:                   | Yes**                         |  |
|                              |                               |  |