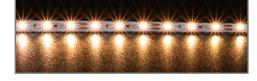

## **Specification Features**

| Colours:                     | 1 colour                      |  |
|------------------------------|-------------------------------|--|
| Light Source:                | 2110 SMD LED                  |  |
| LED Type:                    | San'an                        |  |
| Colour Temperature:          | 2700K, 3000K, 4000K, & 5000K  |  |
| Lumen Output per metre:      | 490lm, 518lm, 547lm, 547lm    |  |
| CRI:                         | 90                            |  |
| Number of LED per metre:     | 60                            |  |
| Wattage per metre:           | 7.2W                          |  |
| Input Voltage:               | 12VDC                         |  |
| Beam angle:                  | 120°                          |  |
| Wiring:                      | Parallel                      |  |
| IP Rating:                   | IP20                          |  |
| Cutting Increments/Sections: | 50mm                          |  |
| Requires:                    | 12VDC constant voltage driver |  |
| Dimmable:                    | Yes*                          |  |
| IES files:                   | Yes**                         |  |
|                              |                               |  |