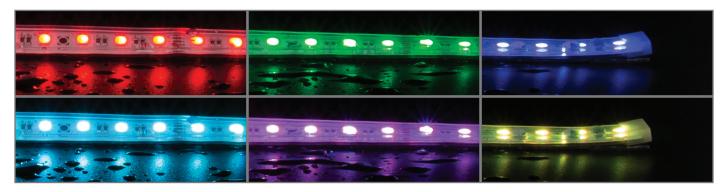

#### Description

Introducing the brand new professional Plex-IP66 series of LED strip from Domus Lighting incorporating the latest in LED SMD chip technology. Utilising the brand new RGBWW 5050 chip from San'an you can now achieve even smoother seamless linear lighting with exceptional colour changing abilities allowing you to create up to 16 million different colour combinations for your residential or commercial linear lighting project. Ideal for kitchens, bars, restaurants and all backed by our Domus Lighting 3 year warranty for peace of mind.

### **Specification Features**

| 4 colours                     |
|-------------------------------|
| 5050 SMD LED                  |
| San'an                        |
| RGB + 3000K                   |
| R:89, G:226, B:66 & WW:360    |
| 80                            |
| 60                            |
| 19.2W                         |
| 24VDC                         |
| 120°                          |
| Parallel                      |
| IP66*                         |
| 100mm                         |
| 24VDC constant voltage driver |
| Yes**                         |
| Yes***                        |
|                               |