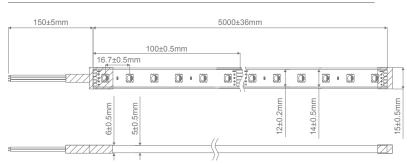

|
| San'an                        |
| RGB + 3000K                   |
| R:89, G:226, B:66 & WW:360    |
| 80                            |
| 60                            |
| 19.2W                         |
| 24VDC                         |
| 120°                          |
| Parallel                      |
| IP66*                         |
| 100mm                         |
| 24VDC constant voltage driver |
| Yes**                         |
| Yes***                        |
|                               |

- Not suitable for submersible applications.
  Requires 24V DC LED driver and 4 channel colour controller (not included).
- \*\*\* For dimming options please refer to the controller section for further details.
- \*\*\*\* Available upon request.





### Diagrams / Additional



Variant Item No. CCT 20344 RGB + 3000K