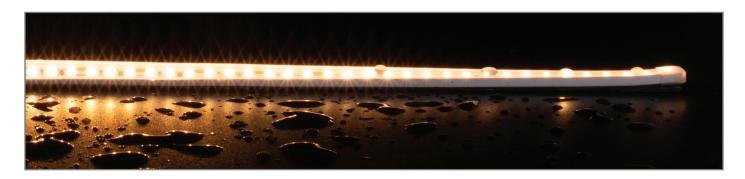

#### Description

Introducing the brand new professional Plex-IP66 series of LED strip from Domus Lighting incorporating the latest in LED SMD chip technology. Utilising the brand new CRI90 2110 SMD chip from San'an you can now achieve even smoother seamless linear lighting whilst also providing better torsional, twisting and vibrational characteristics due to the stronger LED frame and soldering points to the PCB board. The Plex series LED Strip range is available in 4 colours and 3 wattages from a single colour bin allowing you to create endless possibilities for your residential or commercial linear lighting project. Ideal for kitchens, bars, restaurants and all backed by our Domus Lighting 3 year warranty for peace of mind.

#### **Specification Features**

| Colours:                                                                         | 4 colours                      |  |
|----------------------------------------------------------------------------------|--------------------------------|--|
| Light Source:                                                                    | 2110 SMD LED                   |  |
| LED Type:                                                                        | San'an                         |  |
| Colour Temperature:                                                              | 2700K, 3000K, 4000K, & 5000K   |  |
| Lumen Output per metre:                                                          | 1036lm, 1100lm, 1180lm, 1180lm |  |
| CRI:                                                                             | 90                             |  |
| Number of LED per metre:                                                         | 120                            |  |
| Wattage per metre:                                                               | 14.4W                          |  |
| Input Voltage:                                                                   | 12VDC                          |  |
| Beam angle:                                                                      | 120°                           |  |
| Wiring:                                                                          | Parallel                       |  |
| IP Rating:                                                                       | IP66                           |  |
| Cutting Increments/Sections:                                                     | 25mm                           |  |
| Requires:                                                                        | 12VDC constant voltage driver  |  |
| Dimmable:                                                                        | Yes*                           |  |
| IES files:                                                                       | Yes**                          |  |
| * For dimming options plages refer to the controller section for further details |                                |  |