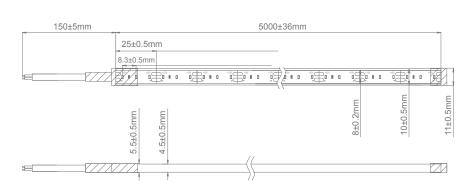

### Diagrams / Additional

| Item No.       | Variant | Colour      |
|----------------|---------|-------------|
|                |         | Temperature |
| Plex-14.4-IP66 | 20336   | 2700K       |
|                | 20337   | 3000K       |
|                | 20338   | 4000K       |
|                | 20339   | 5000K       |