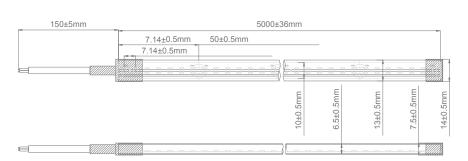

### Diagrams / Additional

| Item No.    | Variant  | Colour      |
|-------------|----------|-------------|
| item No.    | Vallalli | Temperature |
| Pleo-14.4-S | 20357    | 3000K       |
|             | 20358    | 4000K       |
|             | 20359    | 5000K       |