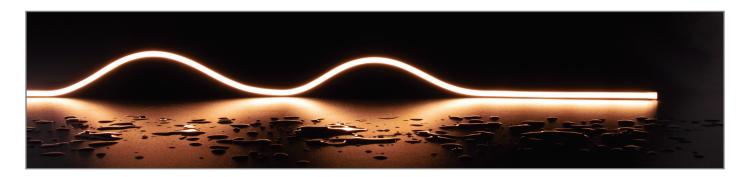

#### Description

Create a vibrant living or working space with the latest Pleo Series Neon Flex lighting technology from Domus Lighting. The Pleo series is available in both a front facing and side facing view to suit both horizontal and vertical illumination applications in a low voltage and safe polyurethane enclosure complete with mounting clips for easy installation. Available in three colour temperatures with a high CRI90 colour rendering index and high weatherproof rating, this latest addition from Domus Lighting will be the perfect solution for your flexible lighting needs including illuminating ceiling and floor coves, windows, walls, signs and much much more.