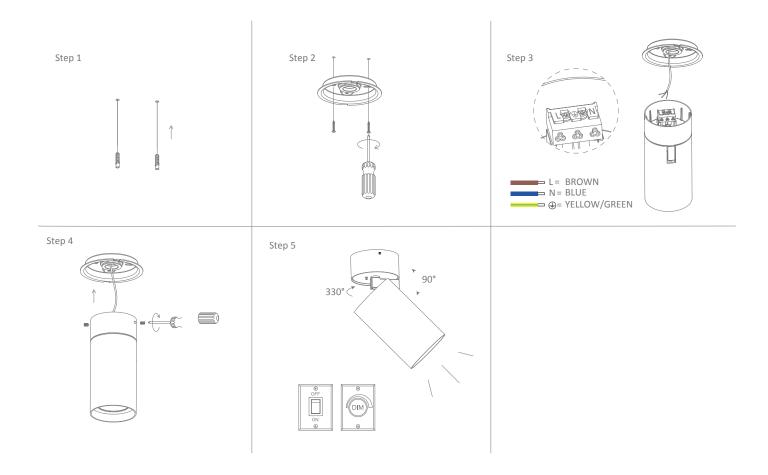

Description: LED tiltable ceiling light

Thank you for purchasing your new Pistol-25 ceiling light, Please take the time to read and understand the instruction sheet below. Failure to do so may void warranty.

**Note:** -The lamp must be installed by professional electrician

-Ensure the power supply is switched off before fitting this product

-Do not touch the lamp when in use

-Keep away from hot steam and corrosive gas