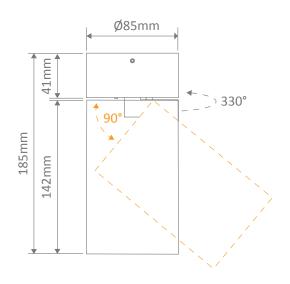

### Diagrams / Additional

| Item No.      | Variant | <b>Colour Temperature</b> |
|---------------|---------|---------------------------|
| PISTOL-15-BLK | 20632   | 3000K                     |
|               | 20633   | 4000K                     |
|               | 20634   | 5000K                     |
| PISTOL-15-WHT | 20635   | 3000K                     |
|               | 20636   | 4000K                     |
|               | 20637   | 5000K                     |