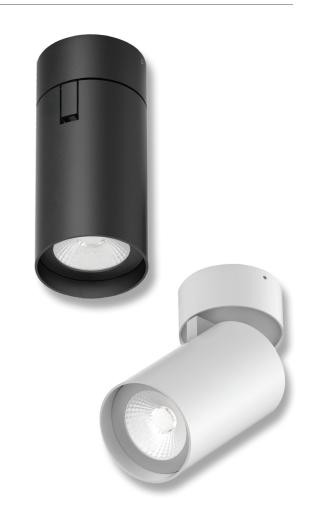

#### Description

The PISTOL-15 Series is a dimmable surface mounted adjustable downlight that can be adapted as a spotlight, great option for applications needing general and highlighting. Available in Black or White frame, and with the choice of Warm white, Neutral White or White colour temperature options. Compete with dimmable LED driver, backed by our three year replacement warranty.

### Diagrams / Additional

| Item No.      | Variant | <b>Colour Temperature</b> |
|---------------|---------|---------------------------|
| PISTOL-15-BLK | 20632   | 3000K                     |
|               | 20633   | 4000K                     |
|               | 20634   | 5000K                     |
| PISTOL-15-WHT | 20635   | 3000K                     |
|               | 20636   | 4000K                     |
|               | 20637   | 5000K                     |