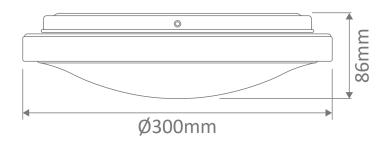

## Diagrams / Additional

<sup>\*\*</sup> Tested on the Domus dimmer series. May work on other but not tested.