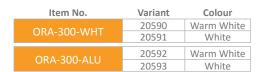

The ORA-300, with its opal diffuser and metal decorative trim (with a choice of two colours), is a simple yet effective ceiling light well suited to many areas (e.g. bedrooms, lounge rooms, kitchens etc). The ORA-300 also features the ability to be dimmed with the EV-DIMMER (20505), also available from the Evergreen Range of LED products.