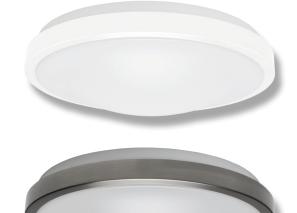

The ORA-300, with its opal diffuser and metal decorative trim (with a choice of two colours), is a simple yet effective ceiling light well suited to many areas (e.g. bedrooms, lounge rooms, kitchens etc). The ORA-300 also features the ability to be dimmed with the EV-DIMMER (20505), also available from the Evergreen Range of LED products.