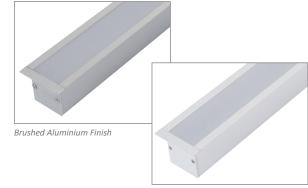

#### Description

Introducing the OMEGA-35-REC mounting profile system. The OMEGA-35-REC is specifically designed for the Domus range of LED strip lighting. This aluminium mounting profile system incorporated extruded profile complete with a flat opal colour PMMA diffuser. The key features of the OMEGA-35-REC is the ability to not only conceal the LED strip lighting but also keep the strip lighting linear. Also, the OMEGA-35-REC keeps LEDs free from foreign objects and vapours which may damage the LEDs. Another key point is in the mounting of this profile. Specifically designed as a recessed ceiling mounted profile the OMEGA-35-REC will create a visual impact with its seamless and clean lines.

#### **Specification Features**

Installation: Recessed ceiling or wall
Material: Extruded aluminium 6063
Finish: Natural clear anodised
Diffuser: Flat (PMMA) high output frost

Length (mm): 2500mm continuous\*

Size (mm): Profile (W) 43.8mm, (H) 34.8mm

Accessories (each): End caps (silver) and mounting saddles\*\*

Special: Custom powder coated colour upon request\*\*\*

White Finish