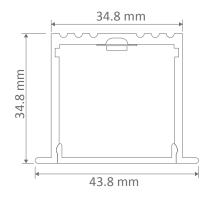

Size (mm): Profile (W) 43.8mm, (H) 34.8mm

Accessories (each): End caps (silver) and mounting saddles\*\*

Special: Custom powder coated colour upon request\*\*\*

White Finish