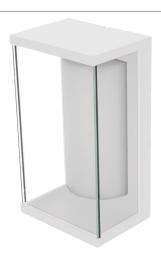

## Description

The NESTA is a modern stylish IP65 Wall light that is designed to be durable and weatherproof and offers an attractive solution to front facades or back patio areas as a feature where ambient lighting is required. Featuring a Black or White powder coated Aluminium frame, with a clear glass enclosure to the LED module behind. Available with DUO, the added option of changing the colour temperature output of the Wall Light with a dip switch at the back of the fitting. Colour switchable from 3000K Warm White to 5000K White. Suitable for 240V wiring with a built in power supply. Backed by our 3 Year Replacement Warranty.