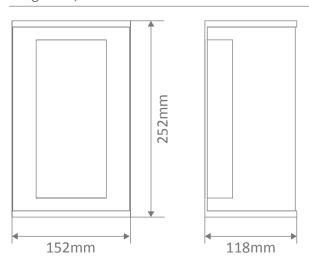

## Diagrams / Additional

| Item No.     | Variant | Colour |
|--------------|---------|--------|
| NESTA-9W-BLK | 19755   | DUO    |
| NESTA-9W-WHT | 19756   | DUO    |