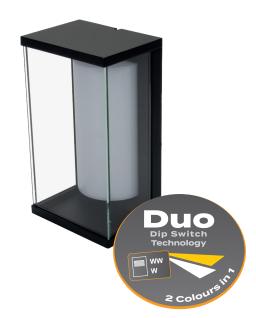

## Description

The NESTA is a modern stylish IP65 Wall light that is designed to be durable and weatherproof and offers an attractive solution to front facades or back patio areas as a feature where ambient lighting is required. Featuring a Black or White powder coated Aluminium frame, with a clear glass enclosure to the LED module behind. Available with DUO, the added option of changing the colour temperature output of the Wall Light with a dip switch at the back of the fitting. Colour switchable from 3000K Warm White to 5000K White. Suitable for 240V wiring with a built in power supply. Backed by our 3 Year Replacement Warranty.