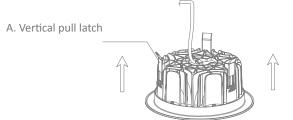

2

3

Latch catch

Ceiling

B. Fasten the latch on the ceiling

**Note:** -The lamp must be installed by professional electrician

- -Ensure the power supply is switched off before fitting this product
- -Do not touch the lamp when in use
- -Keep away from hot steam and corrosive gas