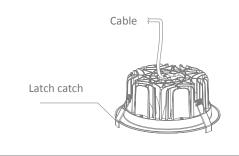

2

3

Latch catch

Ceiling

B. Fasten the latch on the ceiling

**Note:** -The lamp must be installed by professional electrician

- -Ensure the power supply is switched off before fitting this product
- -Do not touch the lamp when in use
- -Keep away from hot steam and corrosive gas