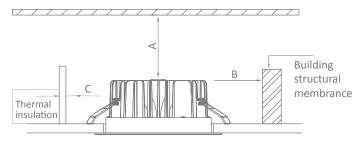

## Building above fitting

## **Install Requirements**

| A - Gap above the top of the fitting.    | 25mm |
|------------------------------------------|------|
| B - Side gap to the structural membrane. | 25mm |
| C - Gap between thermal insulation.      | 25mm |