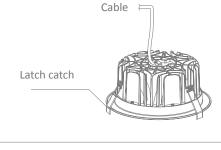

A. Vertical pull latch

Latch catch Ceiling

2

B. Fasten the latch on the ceiling

**Note:** -The lamp must be installed by professional electrician

-Ensure the power supply is switched off before fitting this product