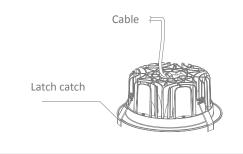

Latch catch Ceiling

2

B. Fasten the latch on the ceiling

**Note:** -The lamp must be installed by professional electrician

-Ensure the power supply is switched off before fitting this product

-Do not touch the lamp when in use