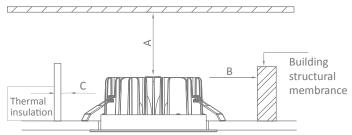

# Building above fitting

### **Install Requirements**

| A - Gap above the top of the fitting.    | 25mm |
|------------------------------------------|------|
| B - Side gap to the structural membrane. | 25mm |
| C - Gap between thermal insulation.      | 25mm |