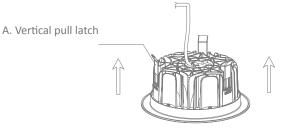

Latch catch Ceiling

2

B. Fasten the latch on the ceiling

**Note:** -The lamp must be installed by professional electrician

-Ensure the power supply is switched off before fitting this product

-Do not touch the lamp when in use