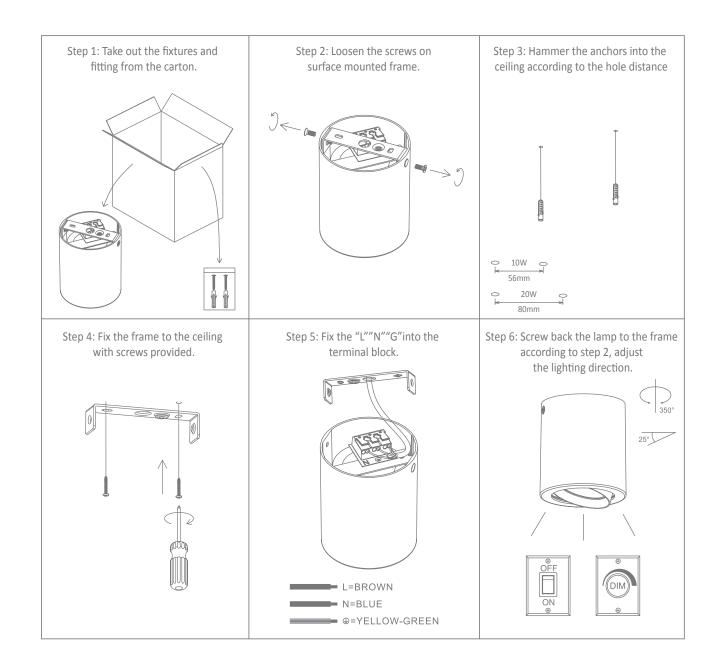

-----------------------------------------|-----------------|------------|
| Power:     | 20W  | Beam Angle:  | 24°/36°/60°                                                                                                          | Operating Temp: | -20°C~45°C |
| IP Rating: | IP20 | CCT:         | 2700K - 3000K - 4000K - 5000K                                                                                        | Power Factor:   | 0.85       |
| CRI:       | ≥80  | Lifespan:    | 50,000hrs                                                                                                            |                 |            |

Thank you for purchasing your new LED NEO-SM-TILT-20, Please take the time to read and understand the instruction sheet below. Failure to do so may void warranty.



- -Ensure the power supply is switched off before fitting this product
- -Do not touch the lamp when in use
- -Keep away from hot steam and corrosive gas



29-31 Richland St. Kingsgrove. Sydney NSW 2208 Australia

Phone: 02 9554 9600 | Fax: 02 9554 9433

enquiries@domuslighting.com | www.domuslighting.com

## Installation Manual

## **NEO-SM-TILT-20 Order Codes**

| Variant | Item No.           | Beam Angle | CCT                    | Description                                      |  |
|---------|--------------------|------------|------------------------|--------------------------------------------------|--|
| 21122   |                    | 24°        |                        |                                                  |  |
| 21123   |                    | 36°        | 2700K Ext