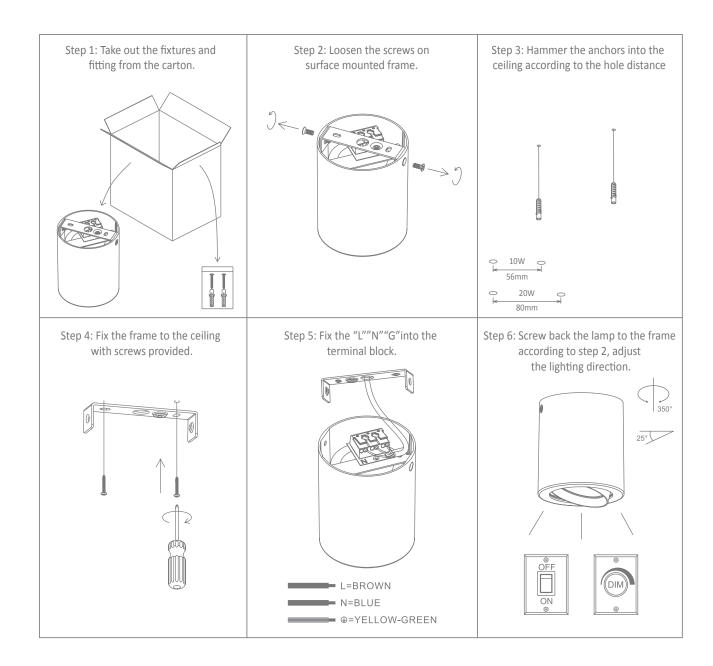

Thank you for purchasing your new LED NEO-SM-TILT-10, Please take the time to read and understand the instruction sheet below. Failure to do so may void warranty.

- -Ensure the power supply is switched off before fitting this product
- -Do not touch the lamp when in use
- -Keep away from hot steam and corrosive gas