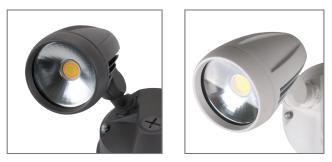

## Diagrams / Additional

| Item No.    | Variant | Colour    |
|-------------|---------|-----------|
| MURO-PRO-30 | 25059   | Black     |
|             | 25060   | Dark Grey |
|             | 25061   | White     |