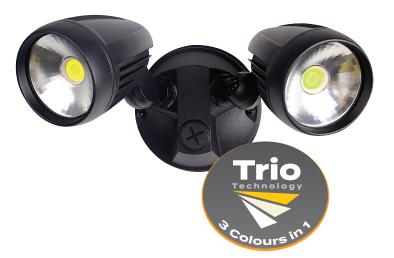

## MURO-PRO-30 30W Twin Spotlight

## Description

Integrating LED technology with the traditional spotlight, the MURO-PRO-30 LED Spot Light provides an efficient and cost-effective solution for outdoor lighting. Constructed from die-cast aluminium, with a glass cover, and rated at IP54, the MURO-PRO-30 is capable of braving the elements while providing you with a consistent wash of LED light over your favourite outdoor areas.

Now with TRIO, the added option of changing the colour temperature output of the spotlight with a dip switch at the back of the fitting.