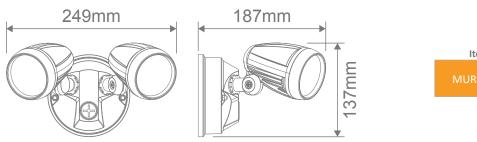

## Diagrams / Additional

| Item No.    | Variant | Colour    |
|-------------|---------|-----------|
| MURO-PRO-30 | 25059   | Black     |
|             | 25060   | Dark Grey |
|             | 25061   | White     |