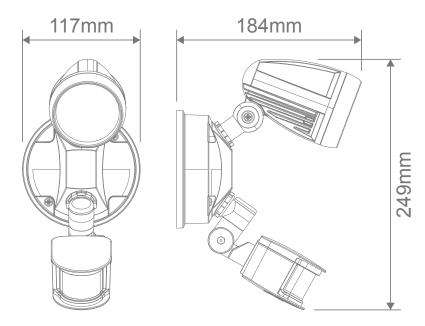

### Diagrams / Additional

| Item No.     | Variant | Colour    |
|--------------|---------|-----------|
| MURO-PRO-15S | 25056   | Black     |
|              | 25057   | Dark Grey |
|              | 25058   | White     |