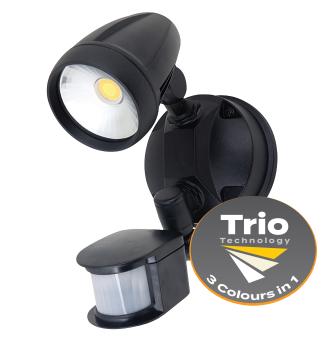

### Description

Integrating LED technology with the traditional spotlight, the MURO-PRO-15S LED Spot Light provides an efficient and cost-effective solution for outdoor lighting. Constructed from die-cast aluminium, with a glass cover, and rated at IP44, the MURO-PRO-15S is capable of braving the elements while providing you with a consistent wash of LED light over your favourite outdoor areas. The MURO-PRO-15S also features a SENSOR, enabling detection and automatic power-up of this super bright LED spot light.

Now with TRIO, the added option of changing the colour temperature output of the spotlight with a dip switch at the back of the fitting.

### **Specification Features**

Input Voltage: 240V 50Hz Power (W): 15W IP rating (IP): 44

Lumens (lm): Warm White 3000K - 950lm

Neutral White 4000K - 1050lm

White 5000K - 1000lm

LED type: Bridgelux

CCT: 3000K - 4000K - 5000K (Switchable)

CRI: ≥80

Beam angle (°): 120°

Dimmable: No

Lifespan (hrs): 30,000hrs

Detection Area: 180° angle, approx 12M

Duration: Adjustable from 10±5 sec to 4±1 min Lux Control Level: Adjustable from Daylight to Night