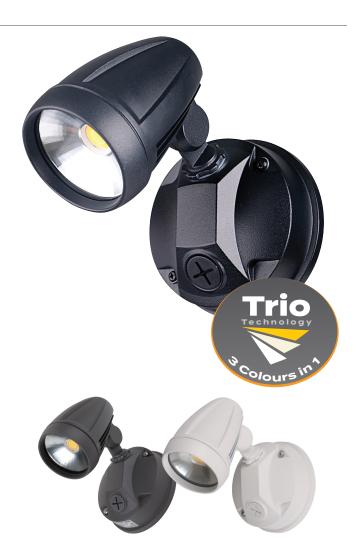

## Description

Integrating LED technology with the traditional spotlight, the MURO-PRO-15 LED Spot Light provides an efficient and cost-effective solution for outdoor lighting. Constructed from die-cast aluminium, with a glass cover, and rated at IP54, the MURO-PRO-15 is capable of braving the elements while providing you with a consistent wash of LED light over your favourite outdoor areas.

3yr

54

LED

Now with TRIO, the added option of changing the colour temperature output of the spotlight with a dip switch at the back of the fitting.

## Diagrams / Additional

| Item No.    | Variant | Colour    |
|-------------|---------|-----------|
|             | 25053   | Black     |
| MURO-PRO-15 | 25054   | Dark Grey |
|             | 25055   | White     |