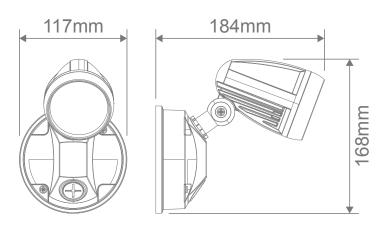

## **Specification Features**

| Input Voltage:  | 240V 50Hz                                                                        |
|-----------------|----------------------------------------------------------------------------------|
| Power (W):      | 15W                                                                              |
| IP rating (IP): | 54                                                                               |
| Lumens (lm):    | Warm White 3000K - 950lm<br>Neutral White 4000K - 1050lm<br>White 5000K - 1000lm |
| LED type:       | Bridgelux                                                                        |
| CCT:            | 3000K - 4000K - 5000K (Switchable)                                               |
| CRI:            | ≥80                                                                              |
| Beam angle (°): | 120°                                                                             |
| Dimmable:       | No                                                                               |
| Lifespan (hrs): | 30,000hrs                                                                        |
| Material:       | Die-cast + Glass                                                                 |