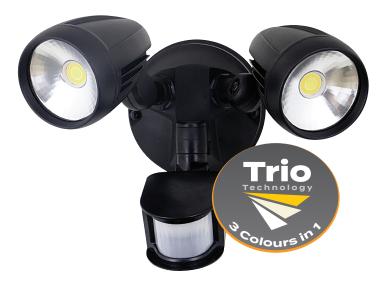

# 30W Twin Spotlight with Sensor

### Description

Integrating LED technology with the traditional spotlight, the MURO-PRO-30S LED Spot Light provides an efficient and cost-effective solution for outdoor lighting. Constructed from die-cast aluminium, with a glass cover, and rated at IP44, the MURO-PRO-30S is capable of braving the elements while providing you with a consistent wash of LED light over your favourite outdoor areas. The MURO-PRO-30S also features a SENSOR, enabling detection and automatic power-up of this super bright LED spot light.

Now with TRIO, the added option of changing the colour temperature output of the spotlight with a dip switch at the back of the fitting.

#### **Specification Features**

Input Voltage: 240V 50Hz
Power (W): 30W
IP rating (IP): 44

Lumens (lm): Warm White 3000K - 1900lm

Neutral White 4000K - 2100lm

White 5000K - 2000lm

LED type: Bridgelux

CCT: 3000K - 4000K - 5000K (Switchable)