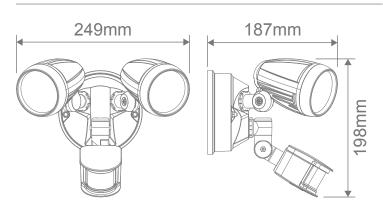

### Description

Integrating LED technology with the traditional spotlight, the MURO-PRO-30S LED Spot Light provides an efficient and cost-effective solution for outdoor lighting. Constructed from die-cast aluminium, with a glass cover, and rated at IP44, the MURO-PRO-30S is capable of braving the elements while providing you with a consistent wash of LED light over your favourite outdoor areas. The MURO-PRO-30S also features a SENSOR, enabling detection and automatic power-up of this super bright LED spot light.

Material: Die-cast + Glass + ABS