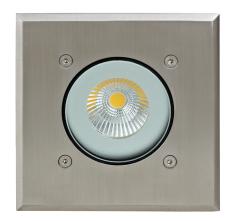

### Description

The MODULA luminaire provides a practical solution for all inground lighting applications including pathways, driveways, courtyards and decks. Utilising a solid aluminium CNC machined external fascia plate in anodised Titanium finish coupled with a 6063 graded aluminium body in a black anodised finish.

The MODULA recessed inground luminaire utilises the latest in Citizen COB technology offering unsurpassed performance and optical lighting control. A polycarbonate housing is provided for concrete applications. The MODULA is a fantastic addition when used as a source for tree up lighting or external fascia, garden walls.