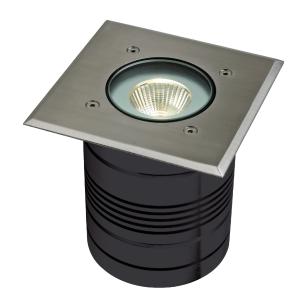

### Description

The MODULA luminaire provides a practical solution for all inground lighting applications including pathways, driveways, courtyards and decks. Utilising a solid aluminium CNC machined external fascia plate in anodised Titanium finish coupled with a 6063 graded aluminium body in a black anodised finish.

The MODULA recessed inground luminaire utilises the latest in Citizen COB technology offering unsurpassed performance and optical lighting control. A polycarbonate housing is provided for concrete applications. The MODULA is a fantastic addition when used as a source for tree up lighting or external fascia, garden walls.