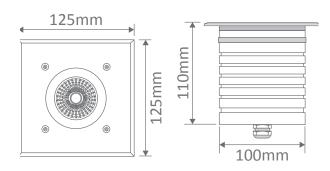

| ≥83                                             |
| Beam angle (°):                                                  | 45°                                             |
| Dimmable:                                                        | No                                              |
| Lifespan (hrs):                                                  | 50,000hrs                                       |
| Cutout (Ø):                                                      | Ø105mm                                          |
| *Requires 24V DC Constant Voltage LED Driver - Wire in Parallel. |                                                 |





# Item No. Variant Colour MODULA-SQR 19422 3000K 19423 5000K

## Diagrams / Additional



Cutout: Ø110mm