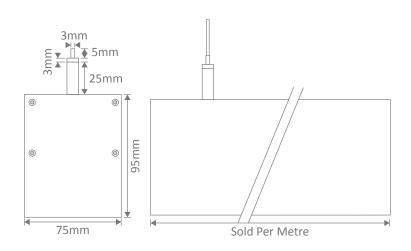

Diffuser: Flat high output opal-frost

Length: Sold per metre\*

Size (mm) Profile (W) 75mm x (H) 95mm

Available Upon High Output LED Boards

Request: Intergrated Emergency

Note: This product is made to order and may have a lead time.