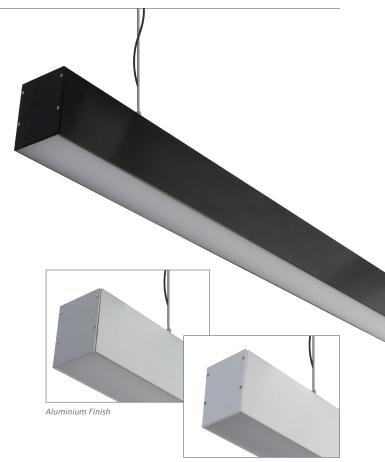

#### Description

The Max-75 Down suspension pendant is designed to suit commercial and residential applications, this profile system incorporates an extruded aluminium body with flat PMMA diffuser, and Osram Led boards. The system offers many additional options such as Dali dimming and emergency upon request.

LED type: Osram LED Boards

CCT: 3000K - 4000K - 5000K - 6500K

CRI: ≥80

Beam angle (°): 120°

Dimmable: No\*\*

Lifespan (hrs): 50,000hrs

Installation: Suspended Mounted
Material: Extruded 6063 aluminium

Finish: Clear anodised, black or white powder coat finish

Diffuser: Flat high output opal-frost

Length: Sold per metre\*

Size (mm) Profile (W) 75mm x (H) 95mm

Available Upon High Output LED Boards

Request: Intergrated Emergency

Note: This product is made to order and may have a lead time.

\* Profile can be cut to any length required.

White Finish

Back View