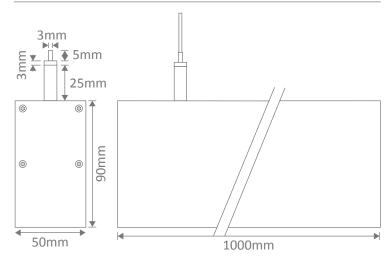

Diffuser: Flat high output opal-frost

Length: Sold per metre\*

Size (mm) Profile (W) 50mm x (H) 90mm

Available Upon High Output LED Boards

Request: Intergrated Emergency

Note: This product is made to order and may have a lead time.