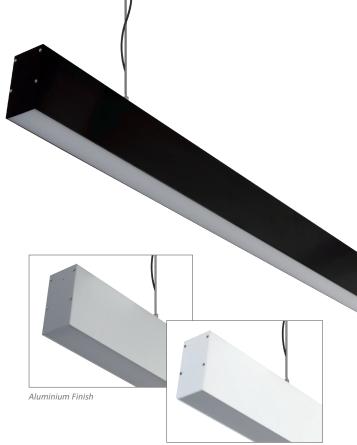

#### Description

The Max-50 Up-Down suspension pendant is designed to suit commercial and residential applications, this profile system incorporates an extruded aluminium body with flat PMMA diffuser, and Osram Led boards. The system offers many additional options such as Dali dimming and emergency upon request.

LED type: Osram LED Boards

CCT: 3000K - 4000K - 5000K - 6500K

CRI: ≥80

Beam angle (°): 120°

Dimmable: No\*\*

Lifespan (hrs): 50,000hrs

Installation: Suspended Mounted
Material: Extruded 6063 aluminium

Finish: Clear anodised, black or white powder coat finish

\* Profile can be cut to any length required.

White Finish

Back View