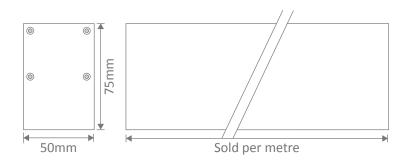

Diffuser: Flat high output opal-frost

Sold per metre\* Length:

Profile (W) 50mm x (H) 75mm Size (mm) Available Upon • High Output LED Boards • Intergrated Emergency Request:

Note: This product is made to order and may have a lead time.