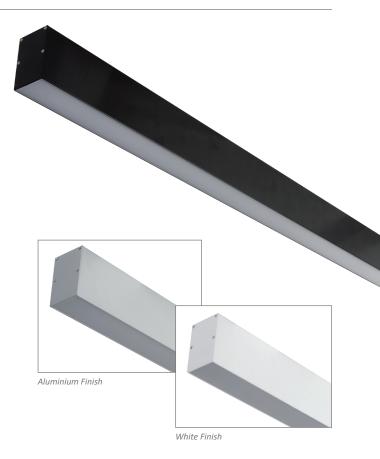

## Description

The Max-50 Surface mounted profile is designed to suit commercial and residential applications, this profile system incorporates an extruded aluminium body with flat PMMA diffuser, and Osram Led boards. The system offers many additional options such as Dali dimming and emergency upon request.

3000K - 4000K - 5000K - 6500K CCT:

CRI: 120° Beam angle (°): Dimmable: No\*\* Lifespan (hrs): 50,000hrs Installation: Ceiling Mounted

Material: Extruded 6063 aluminium

Clear anodised, black or white powder coat finish Finish:

Diffuser: Flat high output opal-frost

Sold per metre\* Length:

Profile (W) 50mm x (H) 75mm Size (mm) Available Upon • High Output LED Boards • Intergrated Emergency Request:

Note: This product is made to order and may have a lead time.