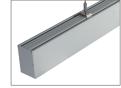

### Description

The Max-50 Down suspension pendant is designed to suit commercial and residential applications, this profile system incorporates an extruded aluminium body with flat PMMA diffuser, and Osram Led boards. The system offers many additional options such as Dali dimming and emergency upon request.

Finish: Clear anodised, black or white powder coat finish

Diffuser: Flat high output opal-frost

Length: Sold per metre\*

Size (mm) Profile (W) 50mm x (H) 75mm

Available Upon High Output LED Boards

Request: Intergrated Emergency