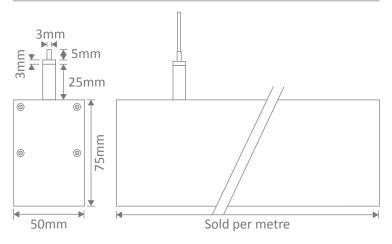

Finish: Clear anodised, black or white powder coat finish

Diffuser: Flat high output opal-frost

Length: Sold per metre\*

Size (mm) Profile (W) 50mm x (H) 75mm

Available Upon High Output LED Boards

Request: Intergrated Emergency