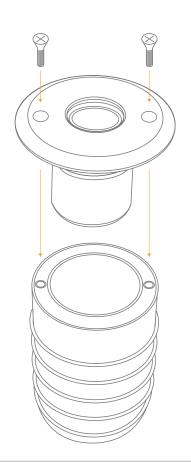

1. Pre-drill a hole following measurements as per illustration below.

2. Connect Induction housing to main power ensuring the connection is waterproof.

3. Insert the luminaire into the induction housing and screw with fixings provided.