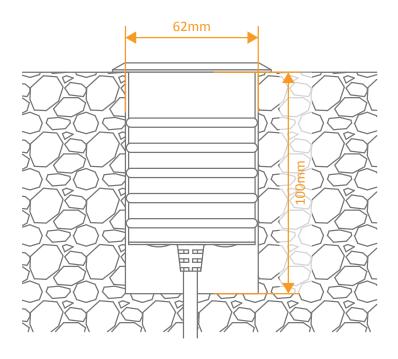

1. Pre-drill a hole following measurements as per illustration below.

2. Connect Induction housing to main power ensuring the connection is waterproof.

3. Insert the luminaire into the induction housing and screw with fixings provided.

Cutout: Ø60-65mm