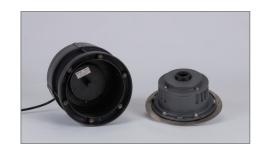

#### Description

Introducing a revolutionary new design in inground lighting. The MAGNETO series from Domus features induction technology to transfer electrical current from the base pot to the light unit WITHOUT any cable connection. This avoids water syphoning through the cables and causing the LED light to prematurely fail due to moisture. Also provides for a very easy maintenance by simply unscrewing the light unit and replacing it without the need for an electrician. Ideal as a path light or inground light close to walls or columns to achieve wall washing or v-line effects. 18W 24V DC LED inground light, 316 Stainless Steel Light Unit, optic lens diffuser. Available as a spot or flood. 24V DC Constant Voltage LED Driver required.