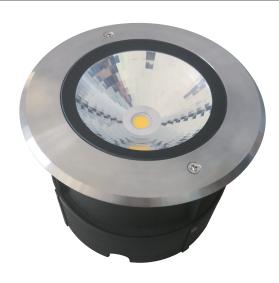

#### Description

Introducing a revolutionary new design in inground lighting. The MAGNETO series from Domus features induction technology to transfer electrical current from the base pot to the light unit WITHOUT any cable connection. This avoids water syphoning through the cables and causing the LED light to prematurely fail due to moisture. Also provides for a very easy maintenance by simply unscrewing the light unit and replacing it without the need for an electrician. Ideal as a path light or inground light close to walls or columns to achieve wall washing or v-line effects. 18W 24V DC LED inground light, 316 Stainless Steel Light Unit, optic lens diffuser. Available as a spot or flood. 24V DC Constant Voltage LED Driver required.

#### **Specification Features**

Input Voltage: 24V DC\*\*
Power (W): 18W
IP rating (IP): IP67

Lumens (lm): Warm White 3000K - 1350lm

Neutral White 4000K - 1400lm

White 5000K - 1450lm

CCT: 3000K - 4000K - 5000K

CRI: ≥80

Beam angle (°): 45°

Dimmable: No

Lifespan (hrs): 40,000hrs

Cutout (Ø): Ø205-215mm

Impact rating: IK09

\*\*Requires 24V DC Constant Voltage LED Driver - Wire in Parallel

2000Kg