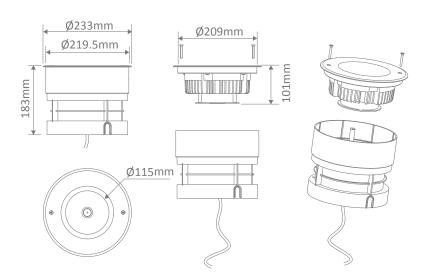

CRI: ≥80

Beam angle (°): 45°

Dimmable: No

Lifespan (hrs): 40,000hrs

Cutout (Ø): Ø205-215mm

Impact rating: IK09

\*\*Requires 24V DC Constant Voltage LED Driver - Wire in Parallel

2000Kg

### Diagrams / Additional

Drive over:

Cutout: Ø205-215mm