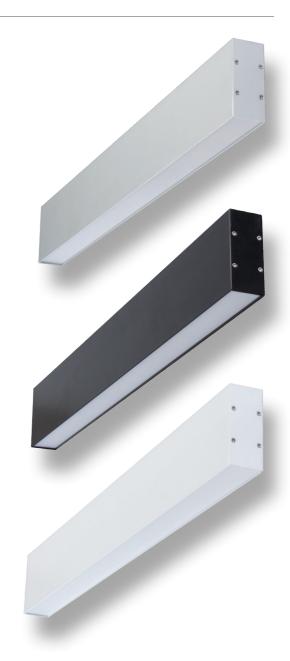

### Description

The LUMALINE-2 600mm LED wall light is a sleek up and down wall light for any interior space for residential or commercial applications. This aluminium profile complete with opal colour PMMA diffuser conceals the LED strip lighting but also keep the strip lighting linear. Ideal for a minimalistic and indirect light to create a subtle mood ambiance. Designed to not see any mounting screws. Backed by our Three Year Replacement Warranty.

### Diagrams / Additional

| Item No.           | Variant | Colour        |
|--------------------|---------|---------------|
| LUMALINE-2-600-ALU | 23600   | Warm White    |
|                    | 23602   | Neutral White |
|                    | 23604   | White         |
| LUMALINE-2-600-BLK | 23610   | Warm White    |
|                    | 23612   | Neutral White |
|                    | 23614   | White         |
| LUMALINE-2-600-WHT | 23620   | Warm White    |
|                    | 23622   | Neutral White |
|                    | 23624   | White         |