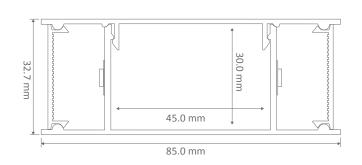

### Description

The LUMALINE-2 600mm LED wall light is a sleek up and down wall light for any interior space for residential or commercial applications. This aluminium profile complete with opal colour PMMA diffuser conceals the LED strip lighting but also keep the strip lighting linear. Ideal for a minimalistic and indirect light to create a subtle mood ambiance. Designed to not see any mounting screws. Backed by our Three Year Replacement Warranty.