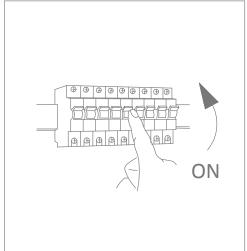

## **Specifications**

| Voltage:   | 240V | Lumen (±5%): | Warm White 3000K - 437lm<br>White 5000K - 437lm | Dimmable:       | NO         |
|------------|------|--------------|-------------------------------------------------|-----------------|------------|
| Power:     | 9W   | Beam Angle:  | 148°                                            | Operating Temp: | -20°C~40°C |
| IP Rating: | IP65 | CCT:         | 3000K - 5000K (Switchable)                      | Power Factor:   |            |
| CRI:       | ≥82  | Lifespan:    | 50,000 Hrs                                      |                 |            |

**Note:** -The lamp must be installed by professional electrician

-Ensure the power supply is switched off before fitting this product

-Do not touch the lamp when in use

-Keep away from hot steam and corrosive gas