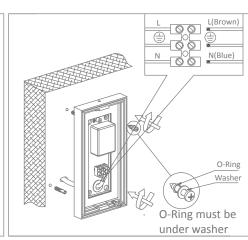

**Note:** -The lamp must be installed by professional electrician

-Ensure the power supply is switched off before fitting this product

-Do not touch the lamp when in use

-Keep away from hot steam and corrosive gas