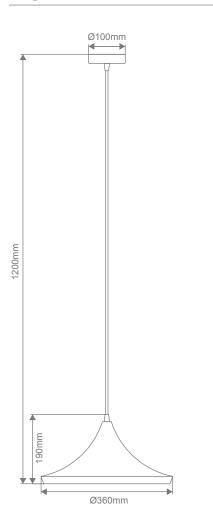

## Diagrams / Additional

| Item No. | Variant | <b>Colour Finish</b> |
|----------|---------|----------------------|
| LAYA-360 | 31400   | Brushed Brass        |
|          | 31401   | Brushed Copper       |
|          | 31402   | Brushed Nickel       |
|          | 31403   | Black                |
|          | 31404   | White                |