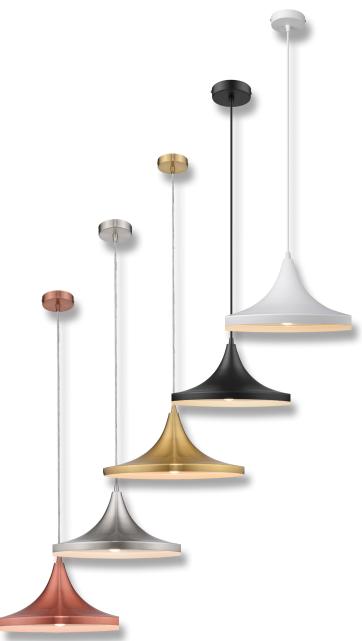

## Description

Laya metal pendant series offers a contemporary minimalist feel, suitable for hallways, breakfast bench, bedrooms, living rooms, as well as cafes and bars. Available with matching suspension, ceiling canopy, and choice of Brushed Brass, Brushed Copper, Brushed Nickel, Matt Black and Satin White shades.

## Diagrams / Additional

| Item No. | Variant | <b>Colour Finish</b> |
|----------|---------|----------------------|
| LAYA-360 | 31400   | Brushed Brass        |
|          | 31401   | Brushed Copper       |
|          | 31402   | Brushed Nickel       |
|          | 31403   | Black                |
|          | 31404   | White                |