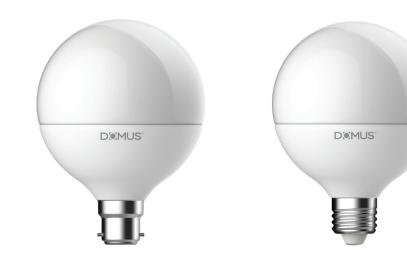

## Description

13W G95 sphere globe, 95mm Spherical shape. Available in ES (E27) and BC (B22) base options. 2700K Warm white and 6500K White LED options. Frosted diffuser.

20

LED

Order Code:

Order Code:

Order Code:

Order Code:

Colour:

Colour:

Colour:

Colour:

65150 Product Code: G95-13-B22-WW

65152

65154 Product Code: G95-13-E27-WW

65156 Product Code: G95-13-E27-W

White - 6500K

White - 6500K

Product Code: G95-13-B22-W

Warm White - 2700K

Warm White - 2700K

3yr

arrant