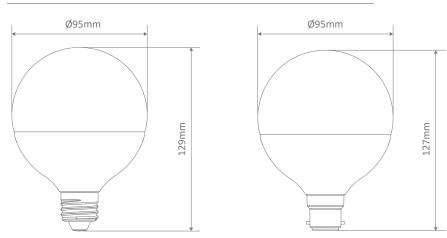

---------------------------------------------------|
| Power (W):      | 13W                                               |
| IP rating (IP): | 20                                                |
| Lumens (Im):    | Warm White 2700K - 1055lm<br>White 6500K - 1055lm |
| CCT:            | 2700K - 6500K                                     |
| CRI:            | ≥80                                               |
| Beam angle (°): | 150°                                              |
| Dimmable:       | No                                                |
| Lifespan (hrs): | 15,000hrs                                         |
| Warranty:       | 3 Year replacement (Non Commercial)               |
|                 |                                                   |

## Diagrams / Additional