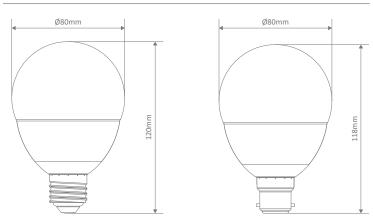

## Description

9.5W G80 sphere globe, 80mm Spherical shape. Available in ES (E27) and BC (B22) base options. 2700K Warm white and 6500K White LED options. Frosted diffuser.

20

(**3yr**)

harrant

LED

## **Specification Features**

| Input Voltage:  | 240V                                |
|-----------------|-------------------------------------|
| Power (W):      | 9.5W                                |
| IP rating (IP): | 20                                  |
| Lumens (lm):    | Warm White 2700K - 806lm            |
|                 | White 6500K - 806lm                 |
| CCT:            | 2700К - 6500К                       |
| CRI:            | ≥80                                 |
| Beam angle (°): | 200°                                |
| Dimmable:       | No                                  |
| Lifespan (hrs): | 15,000hrs                           |
| Warranty:       | 3 Year replacement (Non Commercial) |
|                 |                                     |