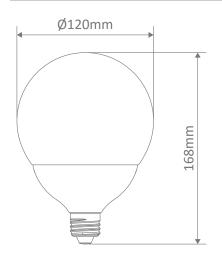

#### Description

17W G120 sphere globe, 120mm Spherical shape. Available in ES (E27) and BC (B22) base options. 2700K Warm white and 6500K White LED options. Frosted diffuser.

## Diagrams / Additional