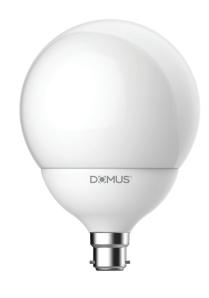

#### Description

17W G120 sphere globe, 120mm Spherical shape. Available in ES (E27) and BC (B22) base options. 2700K Warm white and 6500K White LED options. Frosted diffuser.

Warranty: 3 Year replacement (Non Commercial)

Order Code: 65160

Product Code: G120-17-B22-WW Colour: Warm White - 2700K

Order Code: 65162

Product Code: G120-17-B22-W Colour: White - 6500K

Order Code: 65164