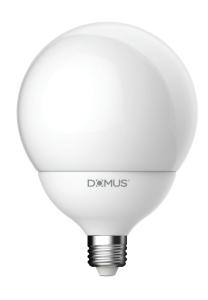

#### Description

17W G120 sphere globe, 120mm Spherical shape. Available in ES (E27) and BC (B22) base options. 2700K Warm white and 6500K White LED options. Frosted diffuser.

Product Code: G120-17-E27-WW

Colour: Warm White - 2700K

Order Code: 65166

Product Code: G120-17-E27-W Colour: White - 6500K