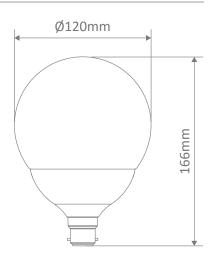

#### Description

17W G120 sphere globe, 120mm Spherical shape. Available in ES (E27) and BC (B22) base options. 2700K Warm white and 6500K White LED options. Frosted diffuser.

## Diagrams / Additional