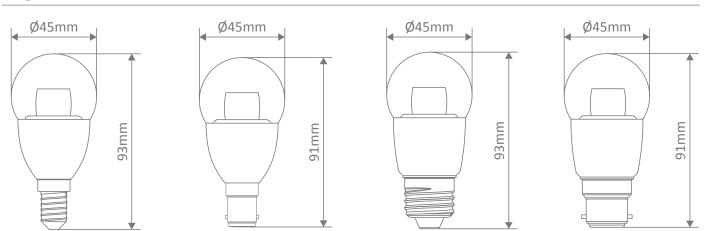

## Description

6W Mini household globe, fancy round shape. Available in ES (E27), BC (B22), SES (E14) and SBC (B15) base options. 2700K Warm White and 6500K White LED options. Clear diffuser. Chrome body.

## Diagrams / Additional

Colour:

Product Code: FR-6-CLR-B22-W

White - 6500K

Domus Lighting 29-31 Richland Street. Kingsgrove NSW 2208 | Phone: (02) 9554 9600 | Fax: (02) 9554 9433 | email: sales@domuslighting.com Specification subject to change without prior notice.