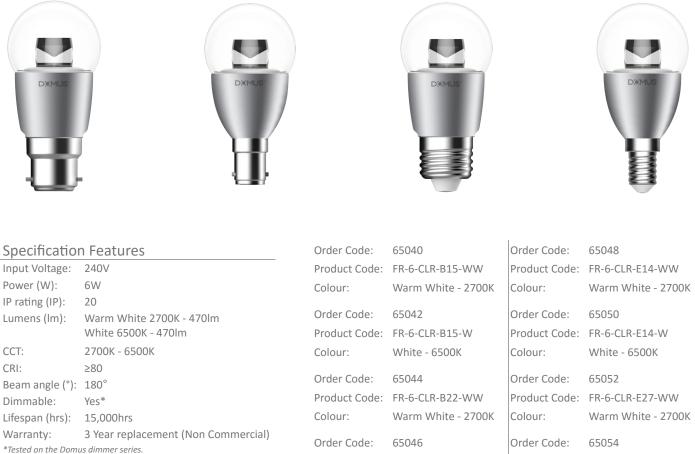

## Description

6W Mini household globe, fancy round shape. Available in ES (E27), BC (B22), SES (E14) and SBC (B15) base options. 2700K Warm White and 6500K White LED options. Clear diffuser. Chrome body.

## Diagrams / Additional

Colour:

Product Code: FR-6-CLR-B22-W

White - 6500K

Domus Lighting 29-31 Richland Street. Kingsgrove NSW 2208 | Phone: (02) 9554 9600 | Fax: (02) 9554 9433 | email: sales@domuslighting.com Specification subject to change without prior notice.