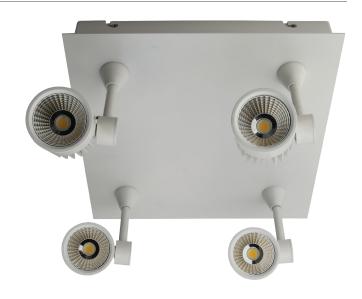

# Four Light Square Spotlight

#### Description

4x10W LED four light bar spotlight, surface mounted and/or recessed mounted using the mountings bracket and springs provided. Suitable for almost all areas. Die-cast aluminium head and base, powder coated finish. 240V wiring, built in 2x450mA Drivers. Fully dimmable with Domus Dimmer Series.