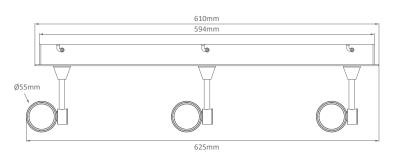

iring, built in 700mA Driver. Fully dimmable with Domus Dimmer Series.



## **Specification Features**

Input Voltage: 240V AC
Power (W): 30W (3x10W)

IP rating (IP): 20

Lumens (lm): Warm White 3000K - 2400lm

White 5000K - 2550lm

LED type: Epistar
CCT: 3000K - 5000K

CRI: ≥80

Beam angle (°): 45°

Dimmable: Yes\*

Lifespan (hrs): 40,000hrs

Mounting: Surface or recessed

st Tested on the Domus dimmer series. May work on others but not tested.

Order Code: 20654

Product Code: JET-3B-W-WW

Colour: Satin White - Warm White 3000K

Order Code: 20655 Product Code: JET-3B-W-W

Colour: Satin White - White 5000K

Order Code: 20656

Product Code: JET-3B-S-WW

Colour: Silver - Warm White 3000K

Order Code: 20657 Product Code: JET-3B-S-W

Colour: Silver - White 5000K

#### Diagrams / Additional