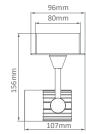

ing, built in 700mA Driver. Fully dimmable with Domus Dimmer Series.



## **Specification Features**

Input Voltage: 240V AC
Power (W): 30W (3x10W)

IP rating (IP): 20

Lumens (lm): Warm White 3000K - 2400lm

White 5000K - 2550lm

LED type: Epistar
CCT: 3000K - 5000K

CRI: ≥80

Beam angle (°): 45°

Dimmable: Yes\*

Lifespan (hrs): 40,000hrs

Mounting: Surface or recessed

st Tested on the Domus dimmer series. May work on others but not tested.

Order Code: 20654

Product Code: JET-3B-W-WW

Colour: Satin White - Warm White 3000K

Order Code: 20655 Product Code: JET-3B-W-W

Colour: Satin White - White 5000K

Order Code: 20656

Product Code: JET-3B-S-WW

Colour: Silver - Warm White 3000K

Order Code: 20657 Product Code: JET-3B-S-W

Colour: Silver - White 5000K

#### Diagrams / Additional