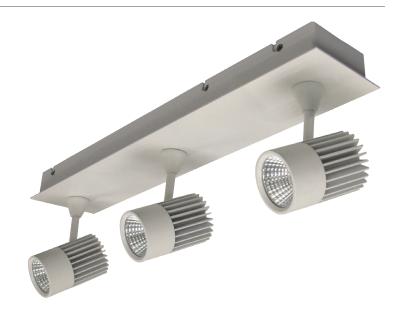

## JET-3B

# Three Light Bar Spotlight

### Description

3x10W LED three light bar spotlight, surface mounted and/or recessed mounted using the mountings bracket and springs provided. Suitable for almost all areas. Die-cast aluminium head and base, powder coated finish. 240V wiring, built in 700mA Driver. Fully dimmable with Domus Dimmer Series.