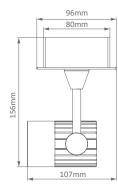

ng, built in 450mA Driver. Fully dimmable with Domus Dimmer Series.



#### **Specification Features**

Input Voltage: 240V AC
Power (W): 20W (2x10W)

IP rating (IP): 20

Lumens (lm): Warm White 3000K - 1600lm

White 5000K - 1700lm

LED type: Epistar
CCT: 3000K - 5000K

CRI: ≥80

Beam angle (°): 45°

Dimmable: Yes\*

Lifespan (hrs): 40,000hrs

Mounting: Surface or recessed

\* Tested on the Domus dimmer series. May work on others but not tested.

Order Code: 20650

Product Code: JET-2B-W-WW

Colour: Satin White - Warm White 3000K

Order Code: 20651
Product Code: JET-2B-W-W

Colour: Satin White - White 5000K

Order Code: 20652

Product Code: JET-2B-S-WW

Colour: Silver - Warm White 3000K

Order Code: 20653 Product Code: JET-2B-S-W

Colour: Silver - White 5000K

### Diagrams / Additional