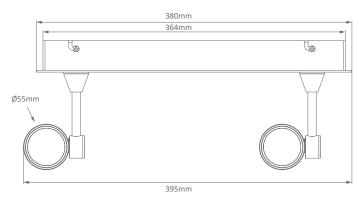

ring, built in 450mA Driver. Fully dimmable with Domus Dimmer Series.



#### **Specification Features**

Input Voltage: 240V AC
Power (W): 20W (2x10W)

IP rating (IP): 20

Lumens (lm): Warm White 3000K - 1600lm

White 5000K - 1700lm

LED type: Epistar
CCT: 3000K - 5000K

CRI: ≥80

Beam angle (°): 45°

Dimmable: Yes\*

Lifespan (hrs): 40,000hrs

Mounting: Surface or recessed

\* Tested on the Domus dimmer series. May work on others but not tested.

Order Code: 20650

Product Code: JET-2B-W-WW

Colour: Satin White - Warm White 3000K

Order Code: 20651
Product Code: JET-2B-W-W

Colour: Satin White - White 5000K

Order Code: 20652

Product Code: JET-2B-S-WW

Colour: Silver - Warm White 3000K

Order Code: 20653 Product Code: JET-2B-S-W

Colour: Silver - White 5000K

### Diagrams / Additional