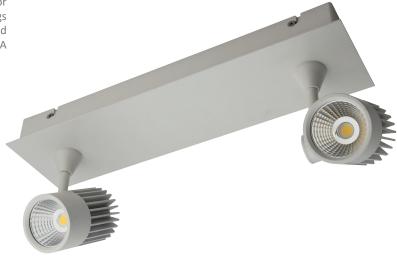

#### Description

2x10W LED two light bar spotlight, surface mounted and/or recessed mounted using the mountings bracket and springs provided. Suitable for small rooms. Die-cast aluminium head and base, powder coated finish. 240V wiring, built in 450mA Driver. Fully dimmable with Domus Dimmer Series.

### Diagrams / Additional