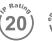

## JET-1

















# Single Spotlight

### Description

10W LED single spotlight, surface mounted and/or recessed mounted using the mountings bracket and springs provided. Suitable for highlighting or spotlighting. Die-cast aluminium head and base, powder coated finish. 240V wiring, built in 220mA Driver. Fully dimmable with Domus Dimmer Series.

#### **Specification Features**

Input Voltage: 240V AC Power (W): 10W IP rating (IP): 20

Lumens (lm): Warm White 3000K - 800lm

White 5000K - 850lm

LED type: Epistar
CCT: 3000K - 5000K

CRI: ≥80

Beam angle (°): 45°

Dimmable: Yes\*

Lifespan (hrs): 40,000hrs

Mounting: Surface or recessed

\* Tested on the Domus dimmer series. May work on others but not tested.

Order Code: 20646

Product Code: JET-1-W-WW

Colour: Satin White - Warm White 3000K

Order