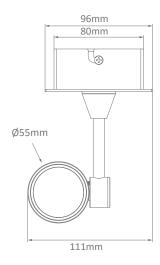

d finish. 240V wiring, built in 220mA Driver. Fully dimmable with Domus Dimmer Series.

#### **Specification Features**

Input Voltage: 240V AC Power (W): 10W IP rating (IP): 20

Lumens (lm): Warm White 3000K - 800lm

White 5000K - 850lm

LED type: Epistar
CCT: 3000K - 5000K

CRI: ≥80

Beam angle (°): 45°

Dimmable: Yes\*

Lifespan (hrs): 40,000hrs

Mounting: Surface or recessed

\* Tested on the Domus dimmer series. May work on others but not tested.

Order Code: 20646

Product Code: JET-1-W-WW

Colour: Satin White - Warm White 3000K

Order Code: 20647 Product Code: JET-1-W-W

Colour: Satin White - White 5000K

Order Code: 20648
Product Code: JET-1-S-WW

Colour: Silver - Warm White 3000K

Order Code: 20649
Product Code: JET-1-S-W

Colour: Silver - White 5000K

#### Diagrams / Additional