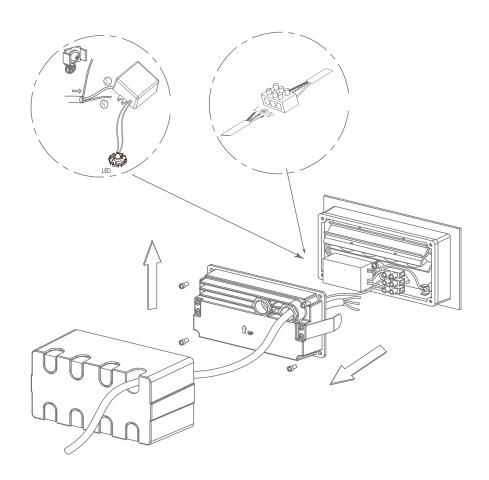

Thank you for purchasing your new LED IXIS-RECESSED, Please take the time to read and understand the instruction sheet below. Failure to do so may void warranty.

Must use round rubberised flex cable through the cable gland.

- -Ensure the power supply is switched off before fitting this product
- -Do not touch the lamp when in use
- -Keep away from hot steam and corrosive gas