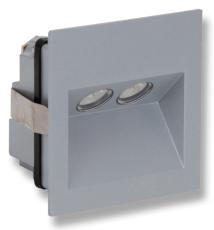

## Description

The IXIS is a high quality recessed LED light that is well suited to both indoor and outdoor lighting applications.

The IXIS features a die-cast aluminium body with a special metalware treatment (chromate) and custom polyester powder coated finish. Additionally the IXIS has been rated at IP65 for protection against dust and low pressure water jets giving you flexibility in application.

IXIS comes complete with built-in driver, polycarbonate housing and is available in Warm White or White LED models. The IXIS is also backed by our Three Year Replacement Warranty for peace of mind.

### Diagrams / Additional

| Item No. | Variant |       |       | Colour Temp   |
|----------|---------|-------|-------|---------------|
|          | Blk     | Alu   | Wht   | Colour lellip |
| IXIS-REC | 19835   | 19466 | 19837 | 3000K         |
|          | 19836   | 19467 | 19838 | 5000K         |