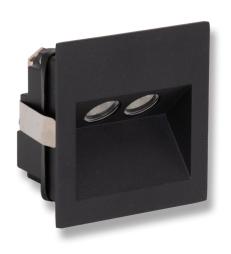

## Description

The IXIS is a high quality recessed LED light that is well suited to both indoor and outdoor lighting applications.

The IXIS features a die-cast aluminium body with a special metalware treatment (chromate) and custom polyester powder coated finish. Additionally the IXIS has been rated at IP65 for protection against dust and low pressure water jets giving you flexibility in application.

IXIS comes complete with built-in driver, polycarbonate housing and is available in Warm White or White LED models. The IXIS is also backed by our Three Year Replacement Warranty for peace of mind.

### Diagrams / Additional

| Item No. | Variant |       |       | Colour Temp   |
|----------|---------|-------|-------|---------------|
|          | Blk     | Alu   | Wht   | Colour lellip |
| IXIS-REC | 19835   | 19466 | 19837 | 3000K         |
|          | 19836   | 19467 | 19838 | 5000K         |