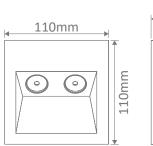

The IXIS features a die-cast aluminium body with a special metalware treatment (chromate) and custom polyester powder coated finish. Additionally the IXIS has been rated at IP65 for protection against dust and low pressure water jets giving you flexibility in application.

IXIS comes complete with built-in driver, polycarbonate housing and is available in Warm White or White LED models. The IXIS is also backed by our Three Year Replacement Warranty for peace of mind.







### **Specification Features**

Input Voltage: 240V AC
Power (W): 2X1W
IP rating (IP): 65

Lumens (lm): Warm White 3000K - 160lm

White 5000K - 220lm

LED type: Cree

CCT: 3000K - 5000K

CRI: ≥80
Dimmable: No
Lifespan (hrs): 50,000hrs

Cutout using poly housing: (w)96mm x (L)96mm x (D)77mm

### Diagrams / Additional





| Item No. | Variant |       |       | Colour Temp   |
|----------|---------|-------|-------|---------------|
|          | Blk     | Alu   | Wht   | Colour lellip |
| IXIS-REC | 19835   | 19466 | 19837 | 3000K         |
|          | 19836   | 19467 | 19838 | 5000K         |