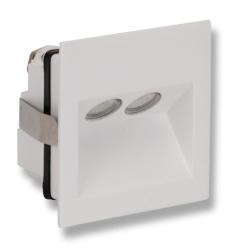

## Description

The IXIS is a high quality recessed LED light that is well suited to both indoor and outdoor lighting applications.

The IXIS features a die-cast aluminium body with a special metalware treatment (chromate) and custom polyester powder coated finish. Additionally the IXIS has been rated at IP65 for protection against dust and low pressure water jets giving you flexibility in application.

IXIS comes complete with built-in driver, polycarbonate housing and is available in Warm White or White LED models. The IXIS is also backed by our Three Year Replacement Warranty for peace of mind.

### Diagrams / Additional

| Item No. | Variant |       |       | Colour Temp   |
|----------|---------|-------|-------|---------------|
|          | Blk     | Alu   | Wht   | Colour lellip |
| IXIS-REC | 19835   | 19466 | 19837 | 3000K         |
|          | 19836   | 19467 | 19838 | 5000K         |