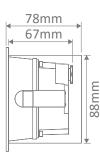

The IXIS features a die-cast aluminium body with a special metalware treatment (chromate) and custom polyester powder coated finish. Additionally the IXIS has been rated at IP65 for protection against dust and low pressure water jets giving you flexibility in application.

IXIS comes complete with built-in driver, polycarbonate housing and is available in Warm White or White LED models. The IXIS is also backed by our Three Year Replacement Warranty for peace of mind.







### **Specification Features**

Input Voltage: 240V AC
Power (W): 2X1W
IP rating (IP): 65

Lumens (lm): Warm White 3000K - 160lm

White 5000K - 220lm

LED type: Cree

CCT: 3000K - 5000K

CRI: ≥80
Dimmable: No
Lifespan (hrs): 50,000hrs

Cutout using poly housing: (w)96mm x (L)96mm x (D)77mm

### Diagrams / Additional





| Item No. | Variant |       |       | Colour Temp   |
|----------|---------|-------|-------|---------------|
|          | Blk     | Alu   | Wht   | Colour lellip |
| IXIS-REC | 19835   | 19466 | 19837 | 3000K         |
|          | 19836   | 19467 | 19838 | 5000K         |