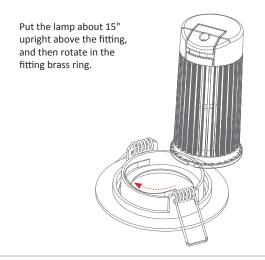

<sup>\*</sup>Tested on the Domus EV-DIMMER (20505). May work on others but not tested.

Turn over the fitting

1

3

2

Finished

4

**Note:** -The lamp must be installed by professional electrician -Ensure the power supply is switched off before fitting this product