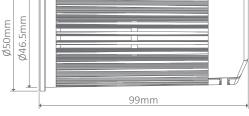

The heat sink allows for excellent heat dissipation, while Sharp COB (Chip on Board) LED technology allows the INTRO-8 to provide and maintain a high intensity 60 degree beam of bright light.

The INTRO-8 is available in both White LED and Warm White LED models. It has a 50mm diameter making it a perfect replacement to most traditional halogen lamps and is fully dimmable with the Evergreen Dimmer (EV-DIMMER). INTRO-8 has a lifetime of 40 000 hours and is also fully backed by our Three Year Replacement Warranty for peace of mind.