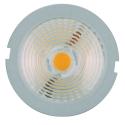

## Description

LED Lamp

The INTRO-8 8W LED lamp and integrated driver is now available from Domus Lighting. Combining both lamp and driver together effectively allows for a smaller footprint, thereby reducing space consumed within ceiling spaces and the added difficulty during installation!

The heat sink allows for excellent heat dissipation, while Sharp COB (Chip on Board) LED technology allows the INTRO-8 to provide and maintain a high intensity 60 degree beam of bright light.

The INTRO-8 is available in both White LED and Warm White LED models. It has a 50mm diameter making it a perfect replacement to most traditional halogen lamps and is fully dimmable with the Evergreen Dimmer (EV-DIMMER). INTRO-8 has a lifetime of 40 000 hours and is also fully backed by our Three Year Replacement Warranty for peace of mind.