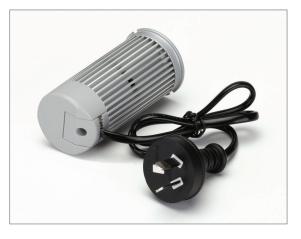

## Description

LED Lamp

The INTRO-8 8W LED lamp and integrated driver is now available from Domus Lighting. Combining both lamp and driver together effectively allows for a smaller footprint, thereby reducing space consumed within ceiling spaces and the added difficulty during installation!

The heat sink allows for excellent heat dissipation, while Sharp COB (Chip on Board) LED technology allows the INTRO-8 to provide and maintain a high intensity 60 degree beam of bright light.

The INTRO-8 is available in both White LED and Warm White LED models. It has a 50mm diameter making it a perfect replacement to most traditional halogen lamps and is fully dimmable with the Evergreen Dimmer (EV-DIMMER). INTRO-8 has a lifetime of 40 000 hours and is also fully backed by our Three Year Replacement Warranty for peace of mind.