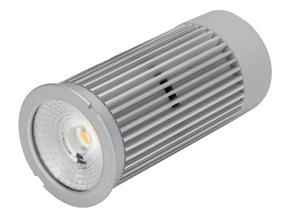

## Description

LED Lamp

The INTRO-8 8W LED lamp and integrated driver is now available from Domus Lighting. Combining both lamp and driver together effectively allows for a smaller footprint, thereby reducing space consumed within ceiling spaces and the added difficulty during installation!

The heat sink allows for excellent heat dissipation, while Sharp COB (Chip on Board) LED technology allows the INTRO-8 to provide and maintain a high intensity 60 degree beam of bright light.

The INTRO-8 is available in both White LED and Warm White LED models. It has a 50mm diameter making it a perfect replacement to most traditional halogen lamps and is fully dimmable with the Evergreen Dimmer (EV-DIMMER). INTRO-8 has a lifetime of 40 000 hours and is also fully backed by our Three Year Replacement Warranty for peace of mind.