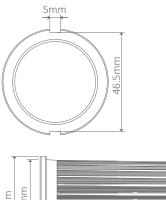

The heat sink allows for excellent heat dissipation, while Sharp COB (Chip on Board) LED technology allows the INTRO-8 to provide and maintain a high intensity 60 degree beam of bright light.

The INTRO-8 is available in both White LED and Warm White LED models. It has a 50mm diameter making it a perfect replacement to most traditional halogen lamps and is fully dimmable with the Evergreen Dimmer (EV-DIMMER). INTRO-8 has a lifetime of 40 000 hours and is also fully backed by our Three Year Replacement Warranty for peace of mind.