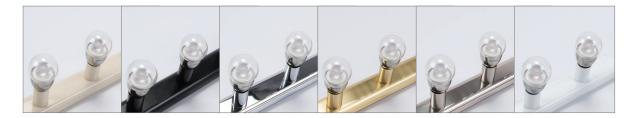

## Description

8 lamp Vanity light available in Beige, Black, Chrome, Satin Brass, Satin Chrome and White. It requires 8xB15 lamps (*not included*), Domus recommends the Fancy Round frosted or clear in warm white or white.

## **Specification Features**

Input Voltage:240VIP rating (IP):20Requires:8xB15 Lamps (Not included)Dimmable:Yes\*\*Tested on the Domus dimmer series. May work on others but not tested.

1yr

| Order Code:   | 16353          | 16354          | 16356          | 16358          | 16359          | 16360          |
|---------------|----------------|----------------|----------------|----------------|----------------|----------------|
| Product Code: | HL-804-8LT-BGE | HL-804-8LT-BLK | HL-804-8LT-CHR | HL-804-8LT-BRS | HL-804-8LT-SCH | HL-804-8LT-WHT |
| Colour:       | Beige          | Black          | Chrome         | Satin Brass    | Satin Chrome   | White          |