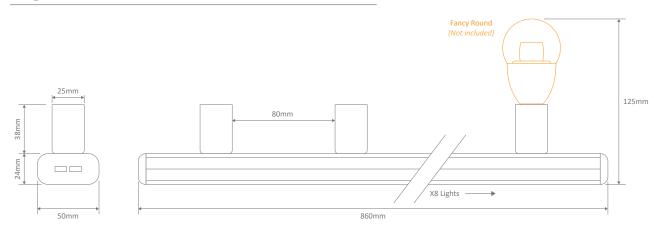

*not included*), Domus recommends the Fancy Round frosted or clear in warm white or white.

## **Specification Features**

Input Voltage:240VIP rating (IP):20Requires:8xB15 Lamps (Not included)Dimmable:Yes\*\*Tested on the Domus dimmer series. May work on others but not tested.



1yr



| Order Code:   | 16353          | 16354          | 16356          | 16358          | 16359          | 16360          |
|---------------|----------------|----------------|----------------|----------------|----------------|----------------|
| Product Code: | HL-804-8LT-BGE | HL-804-8LT-BLK | HL-804-8LT-CHR | HL-804-8LT-BRS | HL-804-8LT-SCH | HL-804-8LT-WHT |
| Colour:       | Beige          | Black          | Chrome         | Satin Brass    | Satin Chrome   | White          |

20

## Diagrams / Additional