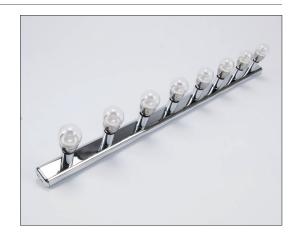

## HL-804 8LT Vanity Light

## Description

8 lamp Vanity light available in Beige, Black, Chrome, Satin Brass, Satin Chrome and White. It requires 8xB15 lamps (*not included*), Domus recommends the Fancy Round frosted or clear in warm white or white.