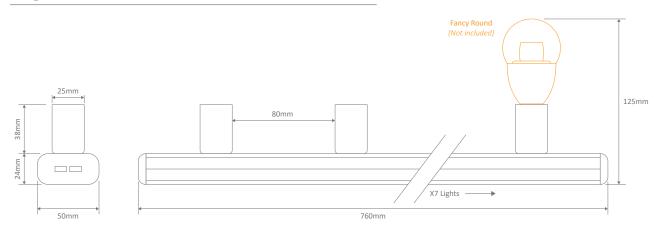

## Description

7 lamp Vanity light available in Beige, Black, Chrome, Satin Brass, Satin Chrome and White. It requires 7xB15 lamps *(not included)*, Domus recommends the Fancy Round frosted or clear in warm white or white.

## Diagrams / Additional