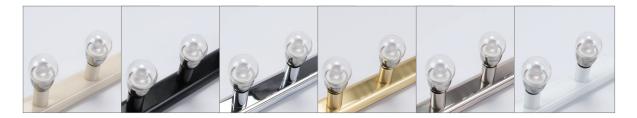

## Description

7 lamp Vanity light available in Beige, Black, Chrome, Satin Brass, Satin Chrome and White. It requires 7xB15 lamps *(not included)*, Domus recommends the Fancy Round frosted or clear in warm white or white.

## **Specification Features**

 Input Voltage:
 240V

 IP rating (IP):
 20

 Requires:
 7xB15 Lamps (Not included)

 Dimmable:
 Yes\*

 \*Tested on the Domus dimmer series. May work on others but not tested.

| Order Code:   | 16344          | 16345          | 16347          | 16349          | 16350          | 16351          |
|---------------|----------------|----------------|----------------|----------------|----------------|----------------|
| Product Code: | HL-804-7LT-BGE | HL-804-7LT-BLK | HL-804-7LT-CHR | HL-804-7LT-BRS | HL-804-7LT-SCH | HL-804-7LT-WHT |
| Colour:       | Beige          | Black          | Chrome         | Satin Brass    | Satin Chrome   | White          |