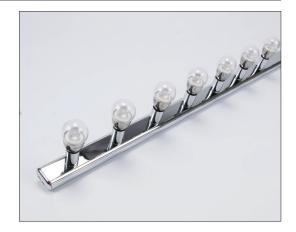

## HL-804 7LT Vanity Light

## Description

7 lamp Vanity light available in Beige, Black, Chrome, Satin Brass, Satin Chrome and White. It requires 7xB15 lamps *(not included)*, Domus recommends the Fancy Round frosted or clear in warm white or white.